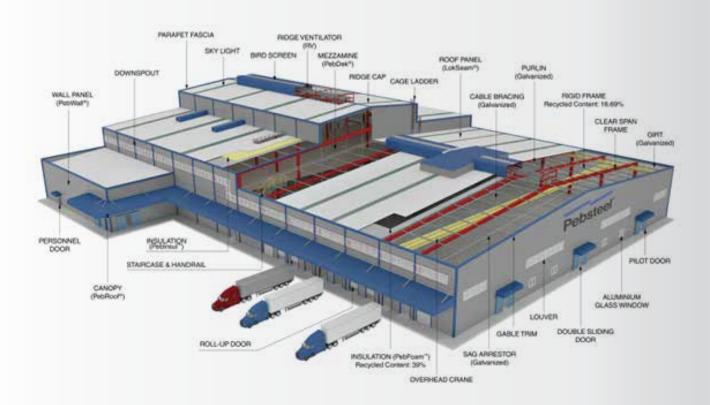

# Turnkey projects in Pre-Engineered Building:

At Shajal Engineering Private Limited, we are proud to offer turnkey project solutions that provide our clients with comprehensive and ready-to-use products or PEB facilities. Our expertise in handling turnkey projects allows us to deliver seamless and hassle-free solutions from inception to completion.

# What is (PEB)?

PEB stands for Pre-Engineered Building. It refers to a construction method where the structural components of a building are designed, manufactured, and assembled in a factory before being transported to the construction site for installation. PEBs are typically made of steel and are known for their efficiency, speed of construction, and cost-effectiveness.

- 1. Design 2. Factory Fabrication 3. Quick Construction
- 4. Cost-effectiveness 5. Customization 6. Versatility
- 7. Structural Efficiency 8. Expansion and Flexibility 9. Sustainability
- Services offered include maintenance for shed and building structures, as well as roof sheet replacement.
- Choose Shajal Engineering Private Limited for reliable, technologically advanced, and efficient PEB solutions tailored to your specific needs. Trust our expertise and commitment to quality for exceptional results.