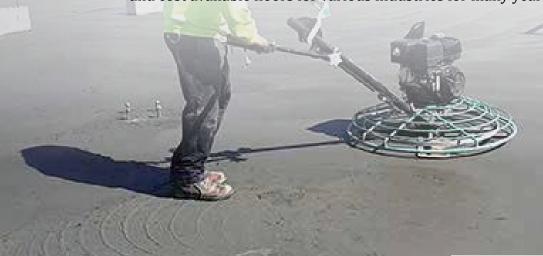

# Vacuum-dewatered high-strength concrete flooring:

Variable known as VDF or Tre-mix floor, it continues to be the most preferred and cost available floors for various industries for many years.

# **FLOORINGS**