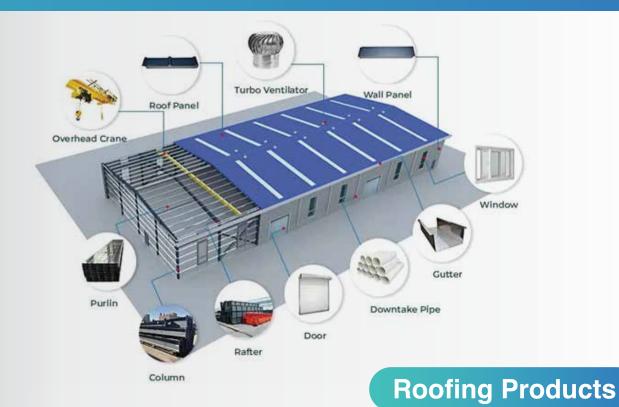

# Turnkey projects in Pre-Engineered Building:

At Shajal Engineering Private Limited, we are proud to offer turnkey project solutions that provide our clients with comprehensive and ready-to-use products or PEB facilities. Our expertise in handling turnkey projects allows us to deliver seamless and hassle-free solutions from inception to completion.

# What is (PEB)?

PEB stands for Pre-Engineered Building. It refers to a construction method where the structural components of a building are designed, manufactured, and assembled in a factory before being transported to the construction site for installation. PEBs are typically made of steel and are known for their efficiency, speed of construction, and cost-effectiveness.

- 1. Design 2. Factory Fabrication 3. Quick Construction
- 4. Cost-effectiveness 5. Customization 6. Versatility
- 7. Structural Efficiency 8. Expansion and Flexibility 9. Sustainability
- Services offered include maintenance for shed and building structures, as well as roof sheet replacement.
- Choose Shajal Engineering Private Limited for reliable, technologically advanced, and efficient PEB solutions tailored to your specific needs. Trust our expertise and commitment to quality for exceptional results.