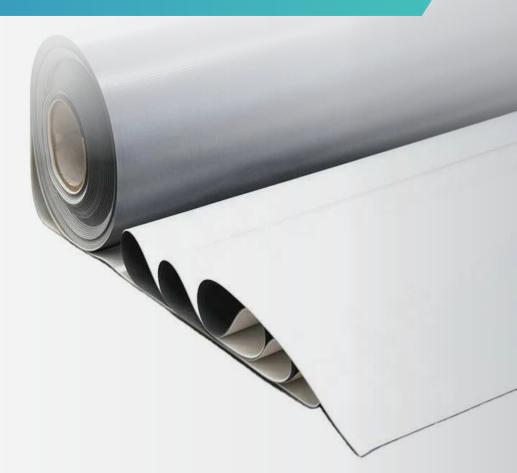

# **PVC LINING FLOORING**:

SEPL - PVC Flexible sheets are highly chemical resistive sheets which are used for floor/Pit/Tanks protection from various effects and defects of chemical involved in Processes. They can be used as protection cover up to 90 C Temperature.

# **SEPL-TF PVC Flexible Sheet.**

# **SEPL-TF-PVC Flexible Sheet Specification**

| Size                                               | a) Thickness: 1 mm to 10 mm<br>b) Width: 200 mm to 1400mm<br>c) Length: 2000 to 20,000 mm |
|----------------------------------------------------|-------------------------------------------------------------------------------------------|
| Surface Finish                                     | Chequered or Plain                                                                        |
| Form Flexible                                      | Semi Soft Material                                                                        |
| Appearance Color                                   | Desirable                                                                                 |
| Standard size                                      | 50-55 D                                                                                   |
| Flammability                                       | Non Flammable                                                                             |
| Specific Gravity                                   | 1.35-1.45                                                                                 |
| Vicat Softening<br>Point for 3 mm<br>Standard SEPL | 80 C                                                                                      |
| Moisture content for 3 mm Standard SEPL            | 0.15%                                                                                     |